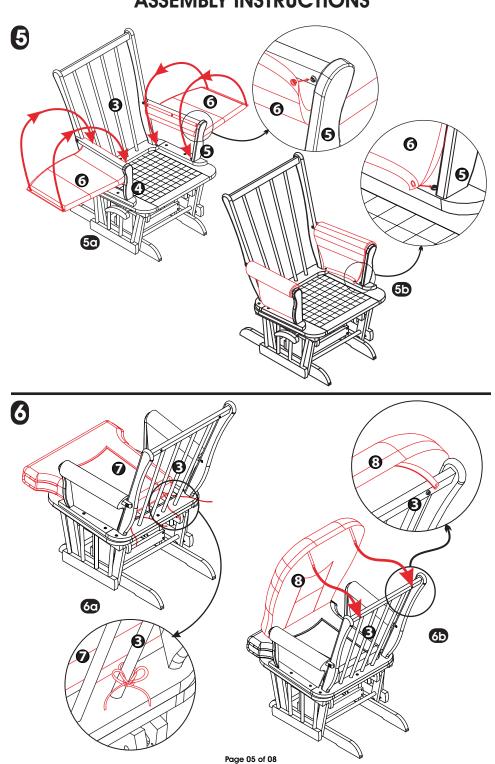

Page 03 of 08

B

from protectors and affix to Base A feet.

26

20

Page 04 of 08

Page 06 of 08