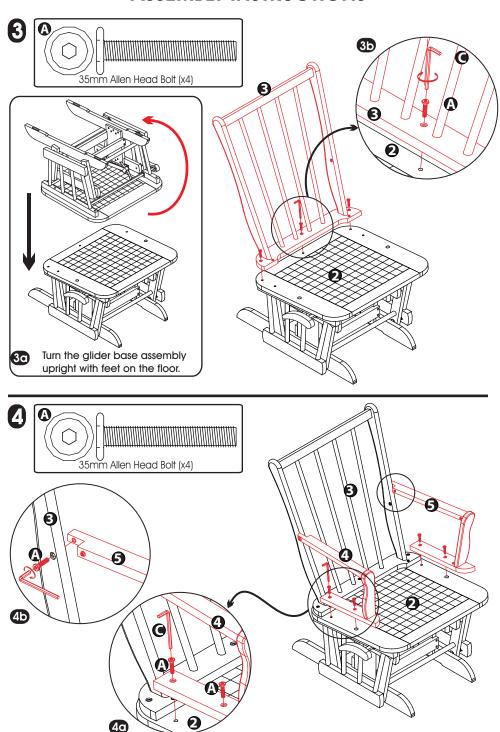

#### **ASSEMBLY HARDWARE**

Please check to see if you have all the parts and components listed here. If you are missing any parts please STOP and contact our customer service staff at customercare@naomihome.com

Page 03 of 08

B

from protectors and affix to Base A feet.

26

20

Page 04 of 08

Page 06 of 08