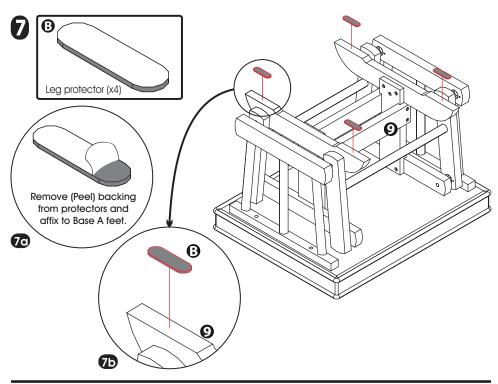

Page 03 of 08

B

from protectors and affix to Base A feet.

26

20

Page 04 of 08

Page 06 of 08